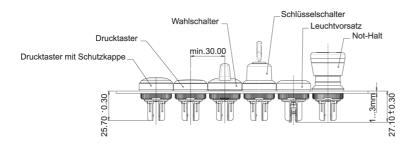

## RAFIX 22 FS $^{\scriptscriptstyle +}$ - Contact block with quick-connect terminals, gold contacts