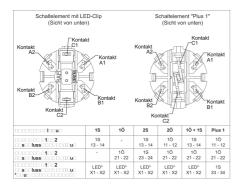

## 1.20.126.504/9000

| General information                                |                                          |
|----------------------------------------------------|------------------------------------------|
| Lamp optional                                      | LED-Clip                                 |
|                                                    |                                          |
| Mechanical design                                  |                                          |
| Mounting                                           | snap on actuator                         |
| Contact system                                     | bridge-contact self cleaning             |
| Contact materials                                  | _ <u>Au</u>                              |
| Contact arrangement                                | 2 NC                                     |
| NC contact forcibly actuated acc. to IEC 60947-5-1 | yes                                      |
| Terminals                                          | quick connect terminals 2.8 x 0.5 mm mm  |
|                                                    |                                          |
| Electrical characteristics                         | F. V                                     |
| Operating voltage min.                             | 5 V                                      |
| Operating voltage max.                             | 35 V                                     |
| Operating current min.                             | 1 mA                                     |
| Operating current max.                             | 100 mA                                   |
| Rated power max.                                   | 250 mW                                   |
| Other specifications                               |                                          |
| Operating life at 10 mA / 24V DC                   | 1,000,000                                |
| B10                                                | 1,300,000                                |
| Switching reliability at 5mA / 24V DC              | 10 x 10 <sup>-6</sup>                    |
| Ambient temp. operating min.                       | -40 °C                                   |
| Storage temperature max.                           | +85 °C                                   |
| Storage temperature min.                           | -40 °C                                   |
| Storage temperature max.                           | +85 °C                                   |
| Color of plunger                                   | red                                      |
| Robustness                                         | acc. to IEC 60947-5-5 (TÜV)              |
| Shock resistance acc. to IEC 60068-2-27            | 15 g at 11 ms, amplitude half sinusoidal |
| Resistance to vibrations acc. to IEC 60068-2-6     | 5 g at 10 500 Hz                         |
| Environmental restistance                          | acc. to IEC 60068-2-14, -30, -33 and -78 |
| Color of housing                                   | grey                                     |
| ROHS compliant                                     | yes                                      |
| REACH compliant                                    | yes                                      |